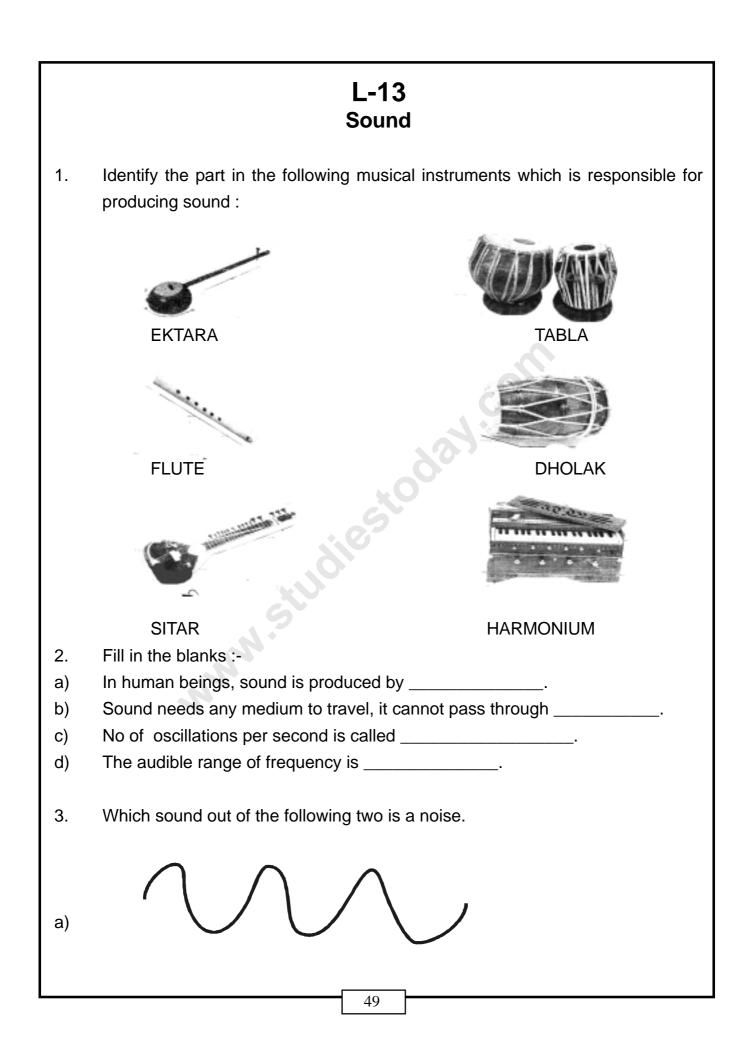

| b)         |                                                    | А  | AA                 |  |
|------------|----------------------------------------------------|----|--------------------|--|
| Ans.       | ·                                                  |    |                    |  |
| 4.         | Which sound out of the following two is shriller.  |    |                    |  |
| a)         |                                                    |    |                    |  |
| b)<br>Ans. | $\nabla V V V V V$                                 |    |                    |  |
| 5.         | Identify the high -pitched sound                   |    |                    |  |
| a)         | Sound of a drum                                    | b) | Sound of a whistle |  |
| Ans.       |