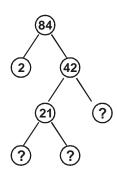

#### 2. Match the following

- A number which is exactly divisble by 2 odd numbers i) A number which is not exactly divisible by 2 ii) even numbers iii) A natural number greater then 1 which has no prime numbers factors except 1 and itself. 3. Put ( ) on correct answer. The smallest prime number is i) d) -1 a) 1 b) 2 c) 3 Which of these number is divisible by 2, 10, 5. ii) a) 3240 b) 6215 c) 8102 d) 2341 iii) HCF of 11 and 77 is b) 77 a) 11 c) 7 d) 1 Write first five multiples of 8. 4. LCM of 7 and 8 is \_\_\_\_\_. 5. 6. HCF of two consecative numbers is \_\_\_\_\_.
- 7. Complete the factor tree