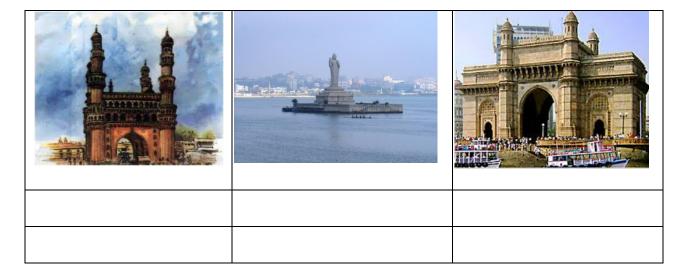

## **TOPIC-THE SOUTHERN PLATEAUS**

SUBMISSION DATE-18 Aug,2013

Q1. Given below are some pictures of important monuments/places. Look at them carefully . Name the place/monument and the state in which it is located.