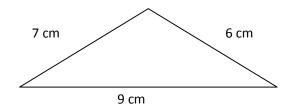

## **WORKSHEET**

Subject: Mathematics
Class: IV {CB-Chapter 11 and 13 }

| Name of the student : Sec |                                                                                                        | Section :         |
|---------------------------|--------------------------------------------------------------------------------------------------------|-------------------|
| Q.1.                      | Make table of 9 by using tables of 3 and 6.                                                            |                   |
| Q.2.                      | Leela has not gone to school for 35 days. For how many weeks was she awa                               | ay from school?   |
|                           |                                                                                                        |                   |
| Q.3.                      | Neelu brought 15 story books to her class. Today 30 students are present. will need to share one book? | How many children |
| Q.4.                      | Find out the perimeter of the given figures.                                                           |                   |
| a.                        | 12 cm                                                                                                  |                   |
| b.                        | 8 cm                                                                                                   |                   |