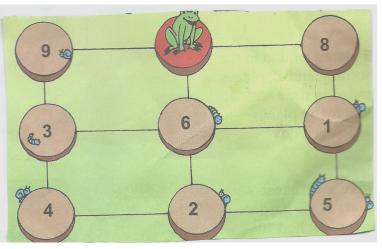

## Downloaded from www.studiestoday.com <u>THE AIR FORCE SCHOOL</u> <u>CLASS II MATHS HW WORKSHEET</u> <u>SUBMISSION DATE: 01 AUG 2014</u>

Q1

Starting from the stone the frog is sitting, it goes to three stones to eat insects. The number of insects below each stone is written on it. The frog can move only along lines.

What path can he take to eat the number of insects given below?

...... +...... +...... = 12 insects ..... +..... +..... = 14 insects ..... +..... +..... = 13 insects

Q 2. Fill in the blanks:

| a. 35 +5=  | b. 25 +6=   |
|------------|-------------|
| c. 43 +9 = | d. 59+ 2=   |
| e.28 +=29  | f. 72+ = 72 |