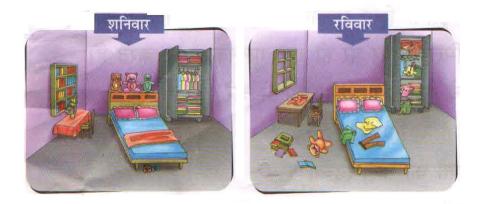

## प्र7.अंतर ढूँढ़िए-

शनिवार और रविवार को नगमा के कमरे को देखिए। अब बताइए कि दोनों दिन नगमा के कमरे में क्या अंतर है ?

| शनिवार को कमरा बहुत साफ़ था।                             |
|----------------------------------------------------------|
| रविवार को ।                                              |
| शनिवार को अलमारी में कपड़े                               |
| रविवार को                                                |
| शनिवार को किताबें                                        |
| रविवार को 👘 ।                                            |
| शनिवार को खिलौने                                         |
| रविवार को                                                |
| ्र्य⊉,संकेत के आधार पर छूटे अक्षर भरो। <sup>1.↓</sup>    |
| 1. पानी का समानार्थी शब्द                                |
| 2. सूरज का समानार्थी शब्द → र                            |
| 3. चिड़िया का समानार्थी शब्द                             |
| 4. संसार का समानार्थी शब्द $\stackrel{4}{\rightarrow}$ ग |
| Downloaded from www.studiestoday.com                     |