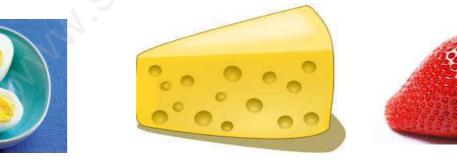

# Q6. Identify and write any two sentences about the figures given below?

Q7. Draw and name

Any two protective foods Any two body building foods

b) Any two parts of a plant