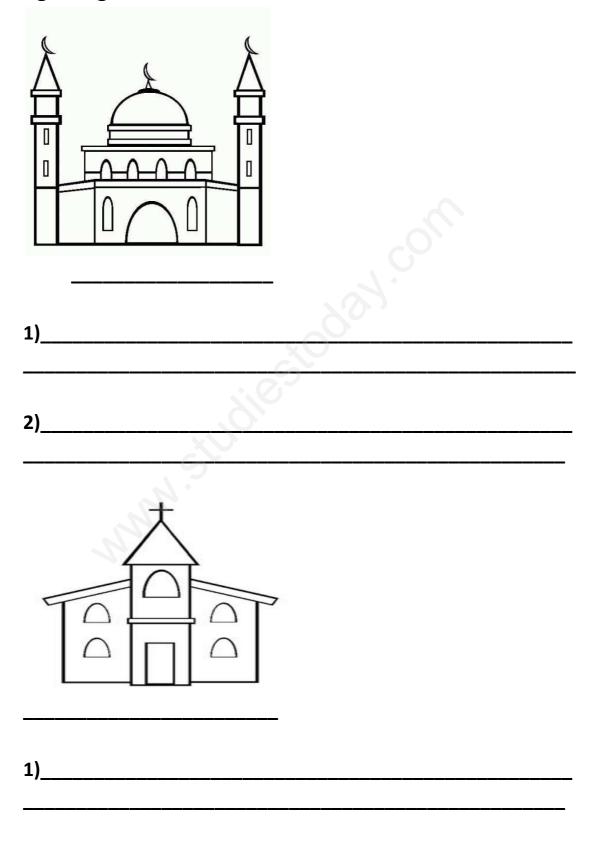

# Q6. Identify and write any two sentences about the figures given below?

Q7. Draw and name

Any two protective foods Any two body building foods

b) Any two parts of a plant