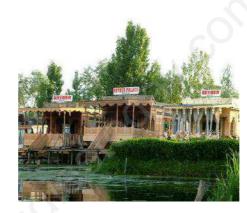

e) Sikhs pray in a \_\_\_\_\_\_.

Q5. Read the sentences and give answers in one word using help box:

| Quran       | non-vegetarians             | respect          | igloos     |
|-------------|-----------------------------|------------------|------------|
|             | Houseboat                   | Fruits           |            |
| a) People   | who eat meat and fis        | h along with ye  | aetahles   |
| are calle   |                             |                  | getables   |
|             | ×                           | 20.              |            |
| b)          | can be seen on the lakes of |                  |            |
| Jammu a     | and Kashmir.                |                  |            |
| c) Eskimos  | live in                     |                  |            |
| d) The holy | book of Muslims is a        | called the       |            |
| e) We mus   | eve                         | ery religion.    |            |
| f)<br>day.  | and vegetab                 | les should be ea | iten every |