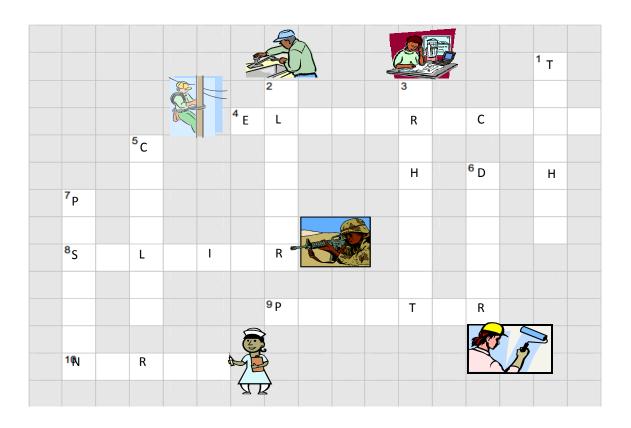

## SUBMISSION DATE -10<sup>th</sup>Oct 14

Complete the crossword puzzle with the help of given clues:

| Clues Across |                                             | Clues Down |                                     |
|--------------|---------------------------------------------|------------|-------------------------------------|
| 4            | Fixes the electrical wires, lights and fans | 1          | Teaches                             |
| 8            | Protects our country from enemies           | 2          | Fits the water tank, pipes and taps |
| 9            | Paints the walls and ceiling                | 3          | Makes the plan of a house           |
| 10           | Takes care of patients admitted in hospital | 5          | Mends our shoes                     |
| 7            | Brings our letters home                     | 6          | Treats us when we are sick          |