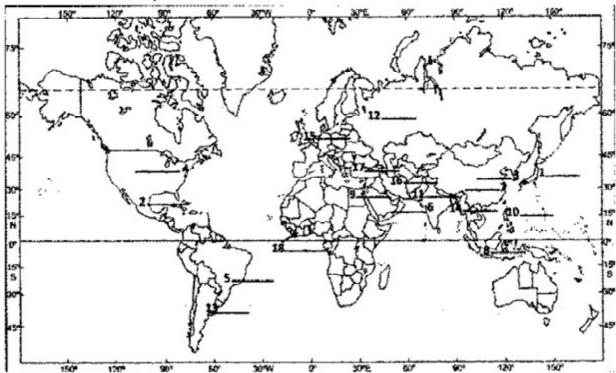

## **GEOGRAPHY (CODE-029)**

Q36. In the outline map given below are shown some important cities of the world. Identify these cities on the basis of information given and write their correct names on the lines drawn in the map.

- Largest city of Japan
- 3. The important mega city of Pakistan
- Largest city of U.S.A
- 7 Largest city of population in India.
- 9. The mega city of China
- Largest city of Egypt
- Largest city of Pakistan.
- 15. Largest city of Argentina
- Largest city of Great Britain
- 19. Largest city of Iran.
- 21. A mega City of Nigeria

- 2. Largest city of Mexico
- 4. Largest city of South Korea,
- 6. Largest city of Brazil
- Largest city of China.
- Largest city of Indonesia
- Largest city of Philippines.
- Largest city of Russia
- 16. Largest city of Bangladesh
- 18. The important mega city of Iran.
- Largest city of Turkey.
- 22. Largest city of Nigeria

[Hints: 1. Tokyo 2. Mexico city (3) Karanchi (4) Seol (5) New York (6)Sao Paulo (7) Bomaby (8)Shanghai (9) Shanghai (10) Jakarta (11) Cairo (12) Manila (13) Karanchi (14) Moscow (15) Buenes Aires (16) Dhaka (17)London (18) Tehran (19) Tehran (20) Istanbul (21) Lagos (22) Lagos