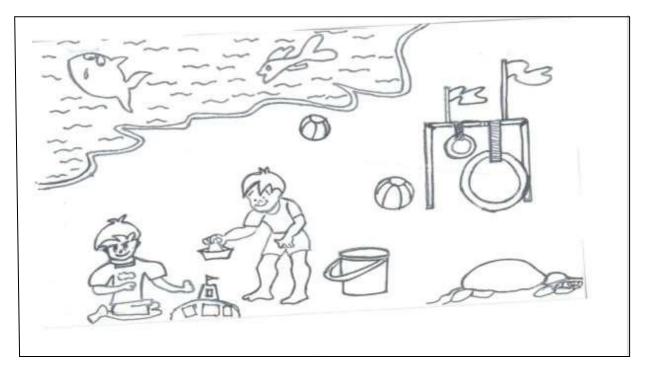

# <u>MATH</u>

# **Baby's Day Out**

- 1. Look at the picture carefully and do the following -
- a) Colour the tallest flag red and the shortest one green.
- b) Colour the child nearer to the bucket.
- c) Circle the smaller tyre.
- d) Draw and colour two shells near the bucket.
- e) Colour the fat fish orange and thin fish yellow.
- f) Colour the bigger tyre.
- g) Draw two starfish on the left side of the fat fish.
- h) Draw and colour a round swimming tube in between the two fish.

### Downloaded from www.studiestoday.com