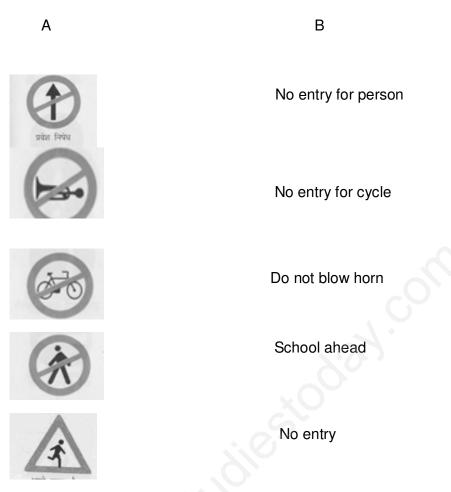

## Downloaded from www.studiestoday.com

Q 1(a). Match Column 'A' with 'B'

1(b). Just for your information. These symbols glow in dark.

Q 2(a).You must eat a balanced diet in your everyday food. See the given picture and write what food you must take everyday.