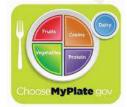

## Downloaded from www.studiestoday.com

Q 1(a). Match Column 'A' with 'B'

1(b). Just for your information. These symbols glow in dark.

Q 2(a).You must eat a balanced diet in your everyday food. See the given picture and write what food you must take everyday.

| Name of grains | Names of<br>vegetables | Names of fruits | Names of dairy products |
|----------------|------------------------|-----------------|-------------------------|
|                |                        |                 |                         |
|                |                        |                 |                         |
|                |                        |                 |                         |
|                |                        |                 |                         |